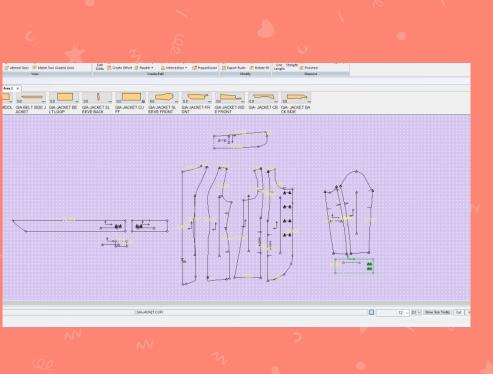

## Original Coat

 $\sim$ 

 $\sim$ 



₩ **★** 

N

w

2







### Characteristics

- 8 piece bodice
- 2 piece sleeve
- 2 piece collar
- 4 piece cuff
- 6 piece belt
- 2 Inseam pockets
- 6 large buttons
- 4 small buttons



## Adjustments/Final Design Choices

- 2 piece cuff
- Created a peter pan collar
- Total of 13 pieces











n0.

## Final pattern

#### Savannah

- Front pieces
- Sleeve pieces
- Cuff
- Pocket
- Facing
- Belt loop



#### Grace

- Back pieces
- Belt pieces
- Collar





## Fabric and cutting









# All Done! With cutting anyway...







## Flow Chart Matched and sewed up panels leaving sides open





#### Flow Chart

## Sewed sleeve pieces together



#### **Shortened sleeves**



## Put in sleeves, gathering at the top



15

7

## Flow Chart Sewed interfacing Attached cuffs to Added buttonholes • to cuffs, collar and and buttons to cuff sleeves belt pieces Sewed on button **Created four** 1/2' hem band button holes and sewed on buttons

#### Struggles/Adjustments

- Lining up fabric
- Pockets
- Cuffs
- Hemming sleeves
- Taking in side seams

#### Strengths

- Panels
- Covered buttons