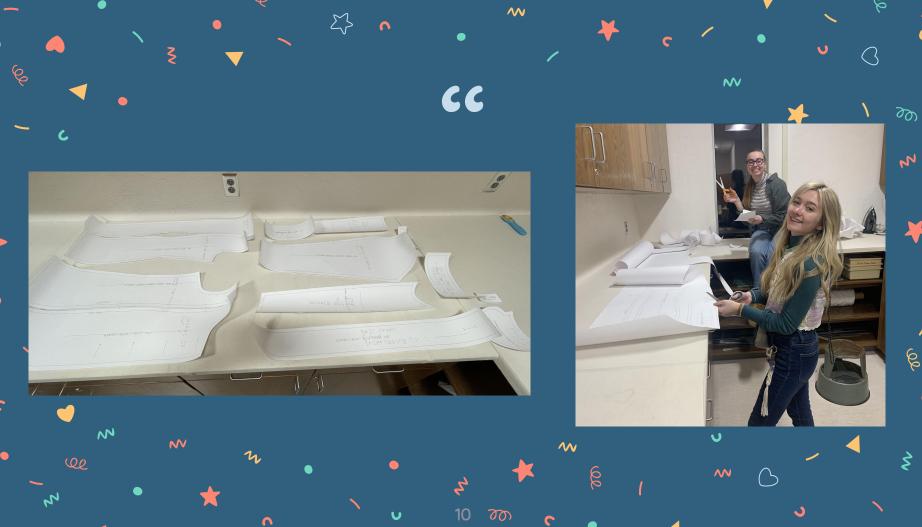

## Original Coat

 $\sim$ 

 $\sim$ 



₩ **★** 

N

w

2







### Characteristics

- 8 piece bodice
- 2 piece sleeve
- 2 piece collar
- 4 piece cuff
- 6 piece belt
- 2 Inseam pockets
- 6 large buttons
- 4 small buttons



## Adjustments/Final Design Choices

- 2 piece cuff
- Created a peter pan collar
- Total of 13 pieces











n0.

## Final pattern

#### Savannah

- Front pieces
- Sleeve pieces
- Cuff
- Pocket
- Facing
- Belt loop



#### Grace

- Back pieces
- Belt pieces
- Collar





## Fabric and cutting









# All Done! With cutting anyway...







## Flow Chart Matched and sewed up panels leaving sides open





#### Flow Chart

## Sewed sleeve pieces together



#### **Shortened sleeves**



## Put in sleeves, gathering at the top



15

7

## Flow Chart Sewed interfacing Attached cuffs to Added buttonholes • to cuffs, collar and and buttons to cuff sleeves belt pieces Sewed on button **Created four** 1/2' hem band button holes and sewed on buttons

#### Struggles/Adjustments

- Lining up fabric
- Pockets
- Cuffs
- Hemming sleeves
- Taking in side seams

#### Strengths

- Panels
- Covered buttons
- Matching lines sometimes
- Attaching small details







### Tech Pack