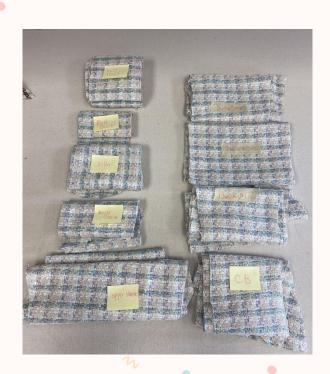

## Original Coat

 $\sim$ 

 $\sim$ 



₩ **★** 

N

w

2







### Characteristics

- 8 piece bodice
- 2 piece sleeve
- 2 piece collar
- 4 piece cuff
- 6 piece belt
- 2 Inseam pockets
- 6 large buttons
- 4 small buttons



## Adjustments/Final Design Choices

- 2 piece cuff
- Created a peter pan collar
- Total of 13 pieces











n0.

## Final pattern

#### Savannah

- Front pieces
- Sleeve pieces
- Cuff
- Pocket
- Facing
- Belt loop



#### Grace

- Back pieces
- Belt pieces
- Collar





## Fabric and cutting









# All Done! With cutting anyway...







## Flow Chart Matched and sewed up panels leaving sides open





#### Flow Chart

## Sewed sleeve pieces together



#### **Shortened sleeves**



## Put in sleeves, gathering at the top



15

7

## Flow Chart Sewed interfacing Attached cuffs to Added buttonholes • to cuffs, collar and and buttons to cuff sleeves belt pieces Sewed on button **Created four** 1/2' hem band button holes and sewed on buttons

#### Struggles/Adjustments

- Lining up fabric
- Pockets
- Cuffs
- Hemming sleeves
- Taking in side seams

#### Strengths

- Panels
- Covered buttons
- Matching lines sometimes
- Attaching small details







### Tech Pack