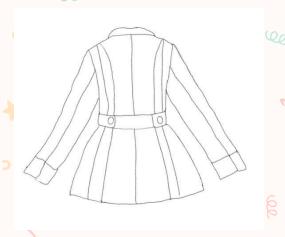

## Original Coat

 $\sim$ 

 $\sim$ 



₩ **★** 

N

w

2







### Characteristics

- 8 piece bodice
- 2 piece sleeve
- 2 piece collar
- 4 piece cuff
- 6 piece belt
- 2 Inseam pockets
- 6 large buttons
- 4 small buttons



## Adjustments/Final Design Choices

- 2 piece cuff
- Created a peter pan collar
- Total of 13 pieces











n0.

## Final pattern

#### Savannah

- Front pieces
- Sleeve pieces
- Cuff
- Pocket
- Facing
- Belt loop



#### Grace

- Back pieces
- Belt pieces
- Collar





## Fabric and cutting









# All Done! With cutting anyway...







## Flow Chart Matched and sewed up panels leaving sides open





#### Flow Chart

## Sewed sleeve pieces together



#### **Shortened sleeves**



## Put in sleeves, gathering at the top



15

7

## Flow Chart Sewed interfacing Attached cuffs to Added buttonholes • to cuffs, collar and