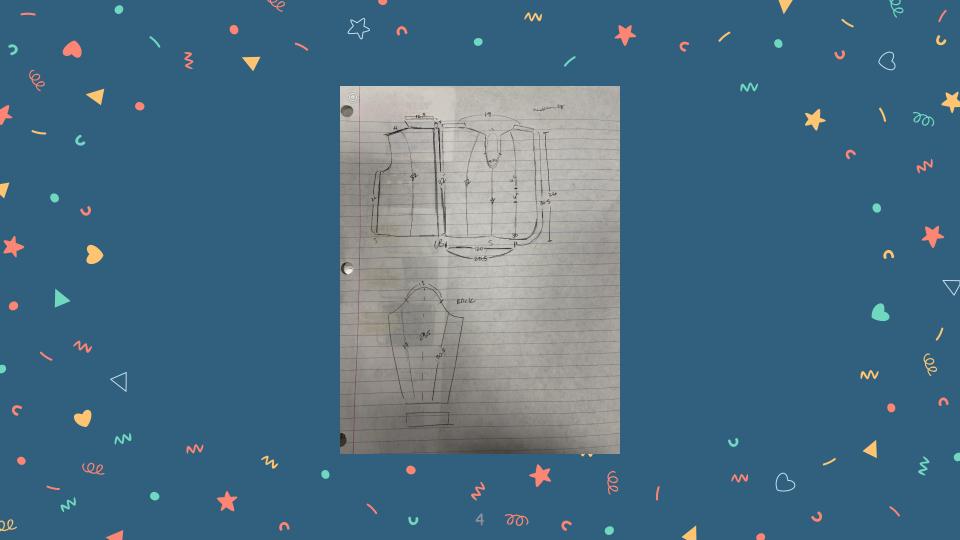

### Characteristics

- 8 piece bodice
- 2 piece sleeve
- 2 piece collar
- 4 piece cuff
- 6 piece belt
- 2 Inseam pockets
- 6 large buttons
- 4 small buttons

## Adjustments/Final Design Choices

- 2 piece cuff
- Created a peter pan collar
- Total of 13 pieces

n0.

## Final pattern