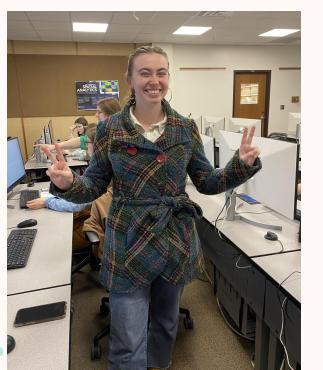

## Original Coat

 $\sim$ 

 $\sim$ 

₩ **★** 

N

w

2

### Characteristics

- 8 piece bodice
- 2 piece sleeve
- 2 piece collar
- 4 piece cuff
- 6 piece belt
- 2 Inseam pockets
- 6 large buttons
- 4 small buttons