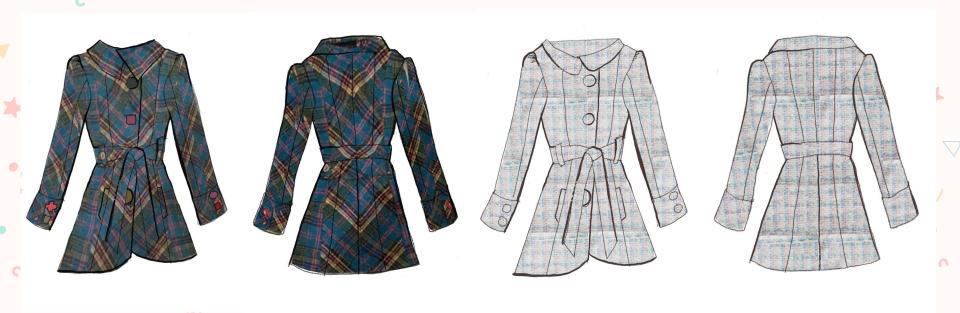

uff
- Pocket
- Facing
- Belt loop



#### Grace

- Back pieces
- Belt pieces
- Collar





## Fabric and cutting









# All Done! With cutting anyway...







## Flow Chart Matched and sewed up panels leaving sides open





#### Flow Chart

## Sewed sleeve pieces together



#### **Shortened sleeves**



## Put in sleeves, gathering at the top



15

7

## Flow Chart Sewed interfacing Attached cuffs to Added buttonholes • to cuffs, collar and and buttons to cuff sleeves belt pieces Sewed on button **Created four** 1/2' hem band button holes and sewed on buttons

#### Struggles/Adjustments

- Lining up fabric
- Pockets
- Cuffs
- Hemming sleeves
- Taking in side seams

#### Strengths

- Panels
- Covered buttons
- Matching lines sometimes
- Attaching small details







### Tech Pack