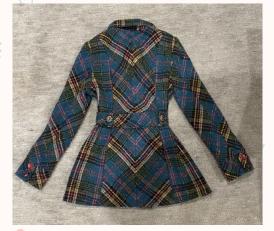

## Adjustments/Final Design Choices

- 2 piece cuff
- Created a peter pan collar
- Total of 13 pieces

n0.

## Final pattern