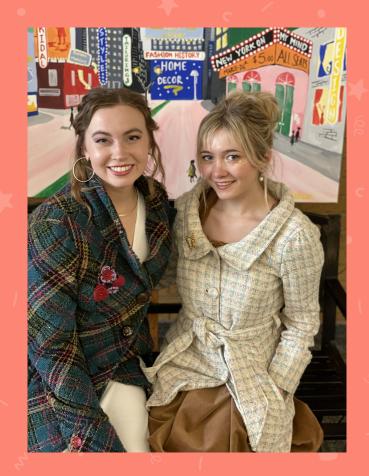

## Original Coat

 $\sim$ 

 $\sim$ 

₩ **★** 

N

w

2

### Characteristics

- 8 piece bodice
- 2 piece sleeve
- 2 piece collar
- 4 piece cuff
- 6 piece belt
- 2 Inseam pockets
- 6 large buttons
- 4 small buttons