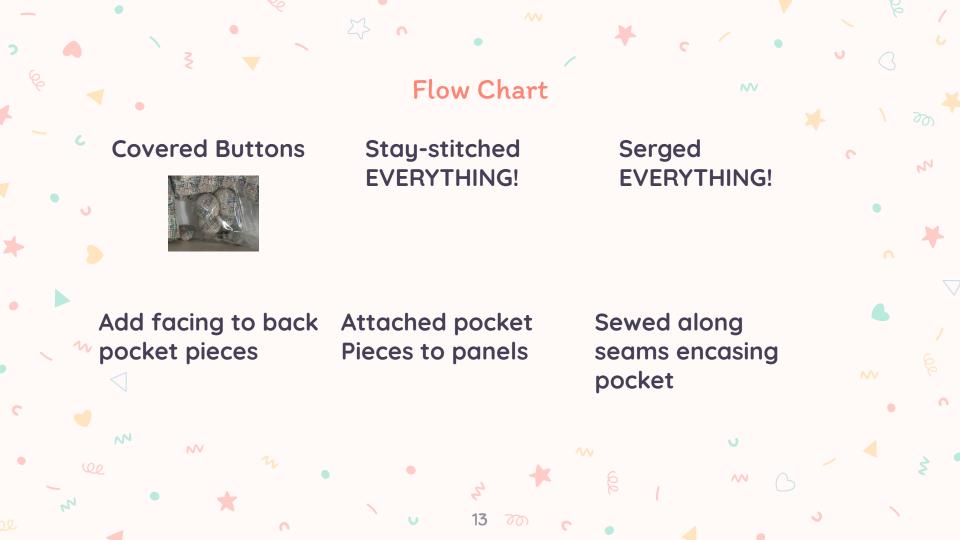

## Flow Chart Matched and sewed up panels leaving sides open

#### Flow Chart

## Flow Chart Sewed interfacing Attached cuffs to Added buttonholes • to cuffs, collar and and buttons to cuff sleeves belt pieces Sewed on button **Created four** 1/2' hem band button holes and sewed on buttons