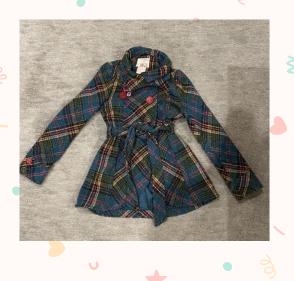

## Adjustments/Final Design Choices

- 2 piece cuff
- Created a peter pan collar
- Total of 13 pieces

n0.

## Final pattern