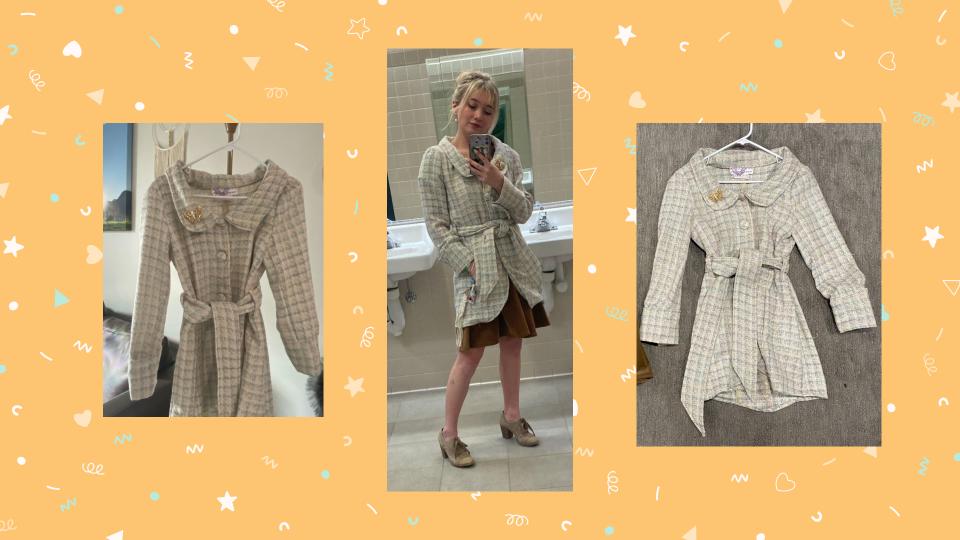

## Adjustments/Final Design Choices

- 2 piece cuff
- Created a peter pan collar
- Total of 13 pieces

n0.

## Final pattern

#### Strengths

- Panels
- Covered buttons
- Matching lines sometimes
- Attaching small details