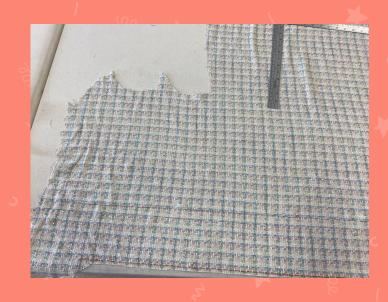

## Original Coat

 $\sim$ 

 $\sim$ 



₩ **★** 

N

w

2







### Characteristics

- 8 piece bodice
- 2 piece sleeve
- 2 piece collar
- 4 piece cuff
- 6 piece belt
- 2 Inseam pockets
- 6 large buttons
- 4 small buttons



## Adjustments/Final Design Choices

- 2 piece cuff
- Created a peter pan collar
- Total of 13 pieces











n0.

## Final pattern

#### Savannah

- Front pieces
- Sleeve pieces
- Cuff
- Pocket
- Facing
- Belt loop



#### Grace

- Back pieces
- Belt pieces
- Collar





## Fabric and cutting









# All Done! With cutting anyway...







## Flow Chart Matched and sewed up panels leaving sides open





#### Flow Chart

## Sewed sleeve pieces together



#### **Shortened sleeves**



## Put in sleeves, gathering at the top



15

7

## Flow Chart Sewed interfacing Attached cuffs to Added buttonholes • to cuffs, collar and and buttons to cuff sleeves belt pieces Sewed on button **Created four** 1/2' hem band button holes and sewed on buttons

#### Struggles/Adjustments

- Lining up fabric
- Pockets
- Cuffs
- Hemming sleeves
- Taking in side seams

#### Strengths

- Panels
- Covered buttons
- Matching lines sometimes
- Attaching small details







### Tech Pack