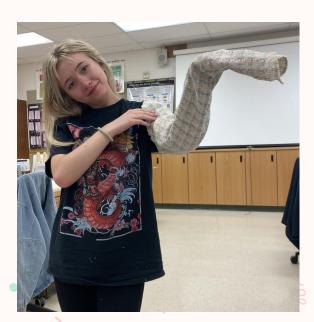

### Characteristics

- 8 piece bodice
- 2 piece sleeve
- 2 piece collar
- 4 piece cuff
- 6 piece belt
- 2 Inseam pockets
- 6 large buttons
- 4 small buttons

#### Struggles/Adjustments

- Lining up fabric
- Pockets
- Cuffs
- Hemming sleeves
- Taking in side seams