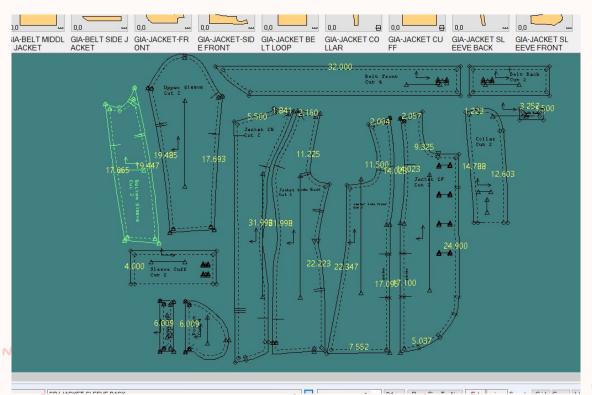

## Original Coat

 $\sim$ 

 $\sim$ 



₩ **★** 

N

w

2







### Characteristics

- 8 piece bodice
- 2 piece sleeve
- 2 piece collar
- 4 piece cuff
- 6 piece belt
- 2 Inseam pockets
- 6 large buttons
- 4 small buttons



## Adjustments/Final Design Choices

- 2 piece cuff
- Created a peter pan collar
- Total of 13 pieces











n0.

## Final pattern

#### Savannah

- Front pieces
- Sleeve pieces
- Cuff
- Pocket
- Facing
- Belt loop



#### Grace

- Back pieces
- Belt pieces
- Collar





## Fabric and cutting









# All Done! With cutting anyway...







## Flow Chart Matched and sewed up panels leaving sides open





#### Flow Chart

## Sewed sleeve pieces together



#### **Shortened sleeves**



## Put in sleeves, gathering at the top



15

7

## Flow Chart Sewed interfacing Attached cuffs to Added buttonholes • to cuffs, collar and and buttons to cuff sleeves belt pieces Sewed on button **Created four** 1/2' hem band button holes and sewed on buttons

#### Struggles/Adjustments

- Lining up fabric
- Pockets
- Cuffs
- Hemming sleeves
- Taking in side seams

#### Strengths

- Panels
- Covered buttons
- Matching lines sometimes
- Attaching small details







### Tech Pack