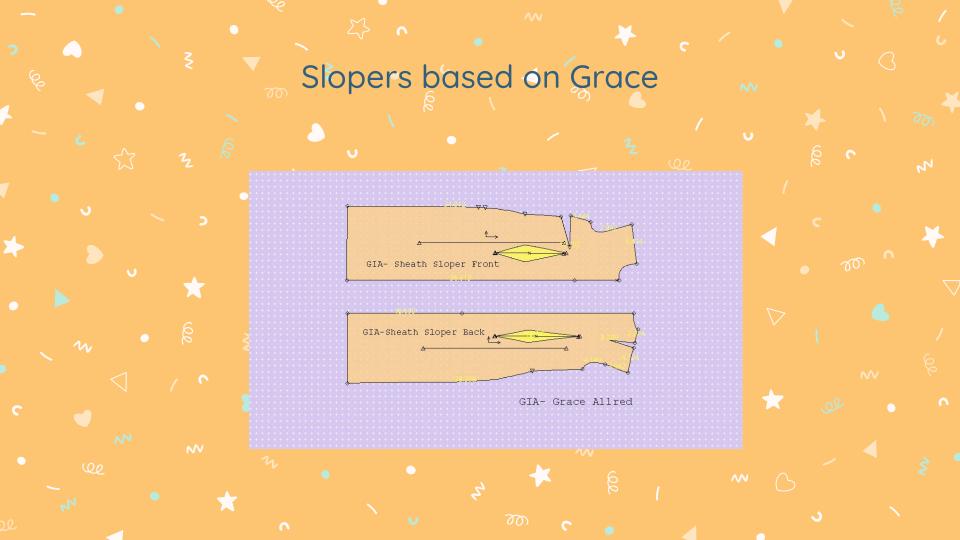

## Original Coat

 $\sim$ 

 $\sim$ 



₩ **★** 

N

w

2







### Characteristics

- 8 piece bodice
- 2 piece sleeve
- 2 piece collar
- 4 piece cuff
- 6 piece belt
- 2 Inseam pockets
- 6 large buttons
- 4 small buttons



## Adjustments/Final Design Choices

- 2 piece cuff
- Created a peter pan collar
- Total of 13 pieces











n0.

## Final pattern

#### Savannah

- Front pieces
- Sleeve pieces
- Cuff
- Pocket
- Facing
- Belt loop



#### Grace

- Back pieces
- Belt pieces
- Collar





## Fabric and cutting









# All Done! With cutting anyway...







## Flow Chart Matched and sewed up panels leaving sides open





#### Flow Chart

## Sewed sleeve pieces together



#### **Shortened sleeves**



## Put in sleeves, gathering at the top



15

7

## Flow Chart Sewed interfacing Attached cuffs to Added buttonholes • to cuffs, collar and and buttons to cuff sleeves belt pieces Sewed on button **Created four** 1/2' hem band button holes and sewed on buttons

#### Struggles/Adjustments

- Lining up fabric
- Pockets
- Cuffs
- Hemming sleeves
- Taking in side seams

#### Strengths

- Panels
- Covered butto