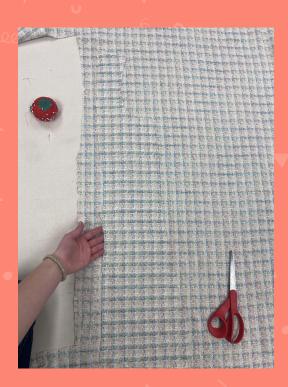

## Original Coat

 $\sim$ 

 $\sim$ 



₩ **★** 

N

w

2







### Characteristics

- 8 piece bodice
- 2 piece sleeve
- 2 piece collar
- 4 piece cuff
- 6 piece belt
- 2 Inseam pockets
- 6 large buttons
- 4 small buttons



## Adjustments/Final Design Choices

- 2 piece cuff
- Created a peter pan collar
- Total of 13 pieces











n0.

## Final pattern

#### Savannah

- Front pieces
- Sleeve pieces
- Cuff
- Pocket
- Facing
- Belt loop



#### Grace

- Back pieces
- Belt pieces
- Collar





## Fabric and cutting









# All Done! With cutting anyway...







## Flow Chart Matched and sewed up panels leaving sides open





#### Flow Chart

## Sewed sleeve pieces together



#### **Shortened sleeves**



## Put in sleeves, gathering at the top



15

7

## Flow Chart Sewed interfacing Attached cuffs to Added buttonholes • to cuffs, collar and and buttons to cuff sleeves belt pieces Sewed on button **Created four** 1/2' hem band button holes and sewed on buttons

#### Struggles/Adjustments

- Lining up fabric
- Pockets
- Cuffs
- Hemming sleeves
- Taking in side seams

#### Strengths

- Panels
- Covered buttons
- Matching lines sometimes
- Attaching small details







### Tech Pack