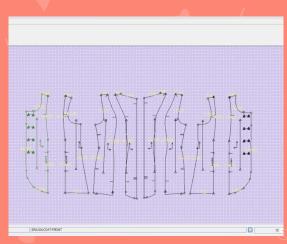

## Original Coat

 $\sim$ 

 $\sim$ 

₩ **★** 

N

w

2

### Characteristics

- 8 piece bodice
- 2 piece sleeve
- 2 piece collar
- 4 piece cuff
- 6 piece belt
- 2 Inseam pockets
- 6 large buttons
- 4 small buttons

## Adjustments/Final Design Choices

- 2 piece cuff
- Created a peter pan collar
- Total of 13 pieces

n0.