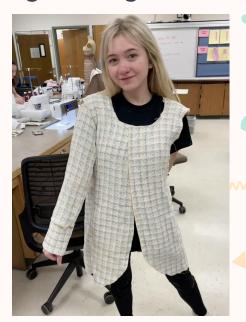

## Adjustments/Final Design Choices

- 2 piece cuff
- Created a peter pan collar
- Total of 13 pieces

n0.

## Final pattern